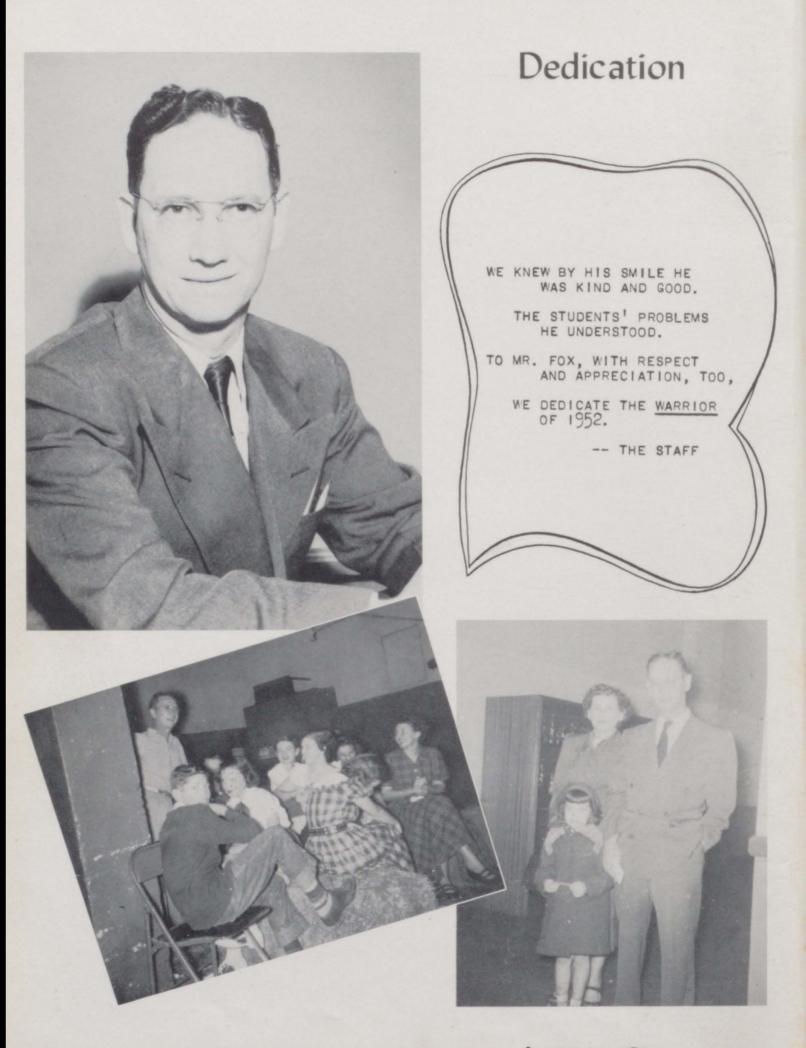

# SENECA WARRIOR







# The Senoca Warrior 1<sup>9</sup>52



SERETA FRIEND, EDITOR CLAUDINE COOPER, PATTY SMITH, BETTY WILLIAMS JOAN BOYD, SHIRLEY SPARLIN, ANITA PIERCE BONNIE TAYLOR, BETTY WESCOTT, JIMMY BROWN

Seneca High School Seneca, Mo.





THIS PAGE SPONSORED BY WHITEWAY OIL CO. & WESTERN AUTO

THE ENTRANCE LOOKED HUGE, AS WE MOUNTED THE STEP, BUT TO HIGH SCHOOL WE CAME JUST THE SAME. WITH WILD AMBITION AND LONG-LASTING PEP, WE WERE EAGER FOR KNOWLEDGE AND FAME.

Foreword



# Superintendent

O. W. FOX, B.S., M.A.

# Board of Education

### STANDING:

CLAUDIS COOPER HARVEY KEITH GEORGE BENNETT GORDON LAUGHLIN, CLERK

### SEATED:

WIRTH FOWLER HOWARD ELLIOT ROBERT LAWSON, PRESIDENT







REITHA MCCRACKEN, COMMERCE ROBERT RICE, INDUSTRIAL ARTS THELMA KETCHAM, MUSIC, COMMERCE JACK WALLACE, COACH, PHYS. ED.



EVERY ONE.

STRATION

Faculty

ALSO HAD FUN.

SMOOTHED THE PATHS FOR OUR EDUCATION.

THEY MADE US WORK, BUT WE

WILMA HOWSMON SECRETARY



LOYD MARTIN, SOCIAL STUDIES, ENGLISH INEZ BUZZARD, SOCIAL STUDIES GILBERT BURROW