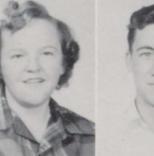

THE SENIORS KNEW THEIR WAY AROUND, THEY REALLY SHOULD, WE GUESS--THIS MADE FOUR YEARS THEY'D BEEN HERE, AT GOOD OLD, DEAR OLD, S.H.S.

BURL FOWLER "GRIDIRON WHIZ" FOOT-BALL 1-2-3-4, FOOTBALL CAPTAIN 4, BASEBALL 1-2-3-4, STUDENT COUNCIL 4, CLASS PRESIDENT 4, BASKETBALL 2-3-4

CLAUDINE COOPER "SUNNY MORNING" MOCCASIN PRINT STAFF 4, GLEE CLUB I-2-3-4, WARRIOR STAFF 3-4, MIXED CHORUS I, RED PEPPERS 2-3-4, CLASS SECRETARY 4

> JACK WESCOTT "BUDGET BALANCING" FOOTBALL 2-3-4, CLASS OFFICER 4