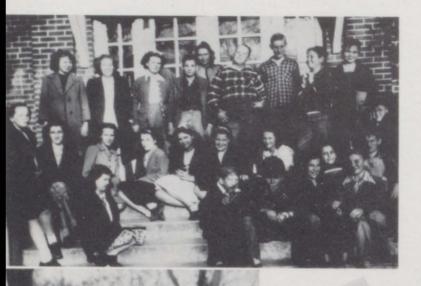

THIS PAGE SPONSORED BY JUDGE'S FURNITURE CO. AND RAMSAY'S, JOPLIN

actuttes

SEATED - BONNIE TAYLOR, SEC.-TREAS.; ALLAN BATES, V. PRES.; PATTY SMITH, PRESIDENT. STANDING - MARY ANN ROARK, BILL SMITH, MARIE MORGAN, BURL FOWLER, RONNIE WILSON, MR. MARTIN, MARTHA KIDWELL, DON GILSTRAP, JOYCE LANKFORD, JIMMIE BROWN, SERETA FRIEND, LARRY DRAKE.