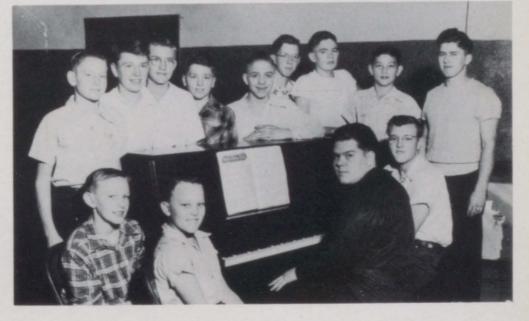

# Boys' Chorus

### STANDING:

- J. HUNT
- J. DRAGOO

- D. DAVIS M. WATTS M. ELLIOTT C. KRUMMEL
- G. HARRISON
- L. KELLENBERGER
- J. BUZZARD

### SEATED:

R. CHESTER R. AREHART M. PLUMMER E. AREHART