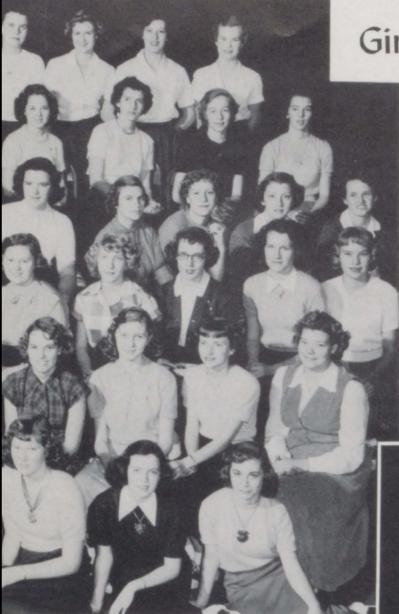

THIS PAGE SPONSORED BY FISHER LUMBER CO. AND PHILLIPS 66 STATION

- FIRST ROW N. TESTERMAN, W. HOFF, S. HUNT, M. KIDWELL SECOND ROW L. KUHN, B. WALLS, S. LANKFORD, M. LANDON, B. COLE THIRD ROW V. SWADLEY, H. CLARK, S. GARMAN, P. HIGGINBOTHAM, P. MARSHALL
- FOURTH ROW E. STOCKTON, T. STRIE-GEL, M. ROARK, R. GOLDEN, N. KELLENBERGER
- FIFTH ROW B. BATES, P. WHITE, J. NELSON, F. HOOPER SIXTH ROW J. DRAGOO, M. BENNETT, N. MCCASLIN