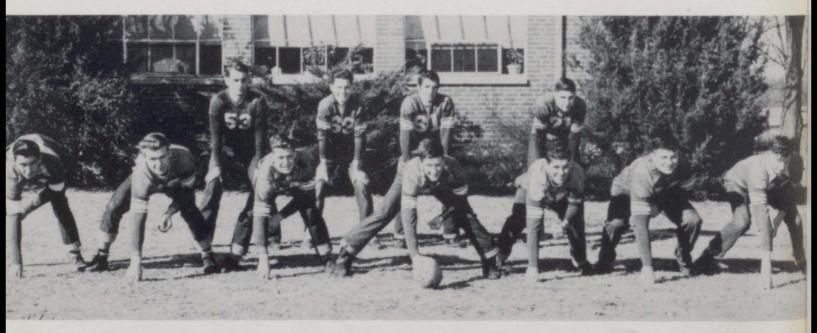

THIS PAGE SPONSORED BY BURTRUM BROS. MOTOR CO. AND COULTER-MCGUIRE

FRONT ROW - D. GILSTRAP, E; R. MONTGOMERY, HB; G. GREEN, FB; G. WATTS, C; W. KOHLER, G; W. MCCORKELL, FB; B. PASSLEY, QB. SECOND ROW - R. WATTS, QB; J. WESCOTT, T; K. MITCHELL, HB; A. BOWMAN, E; J. HOSP, C; L. HILL, FB; B. FOWLER, G; H. ANDERSON, E; B. BUTTERFIELD, E. THIRD ROW - R. BURROWS, T; L. MILLER, E; J. HOFFMAN, T; C. BARNES, G; C. MONTGOMERY, C; W. BUZZARD, G; B. SMITH, E; J. PLATNER, T; FOURTH ROW - R. HILL, FB; L. SNOW, LE; J. BRADY, HB; B. WILLIAMS, HB; W. MULLINS, G.