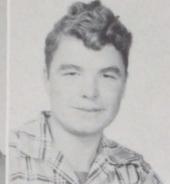

THE SENIORS KNEW THEIR WAY AROUND, THEY REALLY SHOULD, WE GUESS--THIS MADE FOUR YEARS THEY'D BEEN HERE, AT GOOD OLD, DEAR OLD, S.H.S.

BURL FOWLER "GRIDIRON WHIZ" FOOT-BALL 1-2-3-4, FOOTBALL CAPTAIN 4, BASEBALL 1-2-3-4, STUDENT COUNCIL 4, CLASS PRESIDENT 4, BASKETBALL 2-3-4