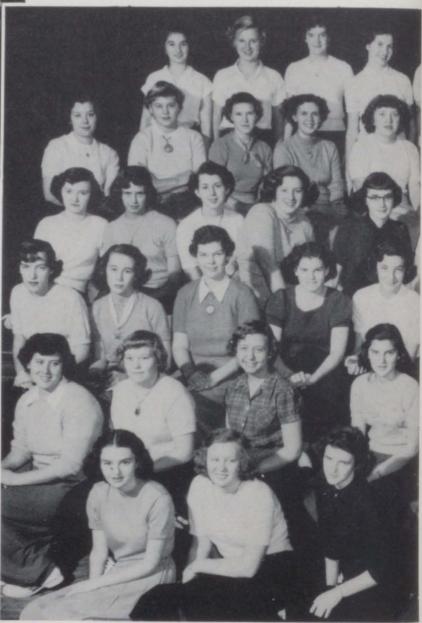

# Girls' Glee Club

- FIRST ROW A. PIERCE, P. KIRK, R.
- CLAYCOMB, N. MURDOCK <u>SECOND ROW</u> B. CRAIN, R. ALLMON, B. WESCOTT, G. GREEN THIRD ROW C. COOPER, S. HIRSCH,
- J. ROWDEN, M. COBBLE, J. LANK-
- FORD, FOURTH ROW P. HOLLOWAY, L. CROW-DER, P. SMITH, L. PETERSON, M.
- FIFTH ROW S. FRIEND, J. BOYD, J. BOEHNING, L. SHERWOOD

SIXTH ROW - H.HOSP, S.TOURTILLOTT, J. PHARIS

| A. | PIERCE      |
|----|-------------|
| Μ. | ELLIOTT     |
| J. | DRAGOO      |
| s. | TOURTILLOTT |
| L. | KUHN        |
| J. | PHARIS      |
| Ρ. | MARSHALL    |