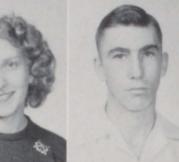

THE SENIORS KNEW THEIR WAY AROUND, THEY REALLY SHOULD, WE GUESS--THIS MADE FOUR YEARS THEY'D BEEN HERE, AT GOOD OLD, DEAR OLD, S.H.S.

BURL FOWLER "GRIDIRON WHIZ" FOOT-BALL 1-2-3-4, FOOTBALL CAPTAIN 4, BASEBALL 1-2-3-4, STUDENT COUNCIL 4, CLASS PRESIDENT 4, BASKETBALL 2-3-4

CLAUDINE COOPER "SUNNY MORNING" MOCCASIN PRINT STAFF 4, GLEE CLUB I-2-3-4, WARRIOR STAFF 3-4, MIXED CHORUS I, RED PEPPERS 2-3-4, CLASS SECRETARY 4

> JACK WESCOTT "BUDGET BALANCING" FOOTBALL 2-3-4, CLASS OFFICER 4