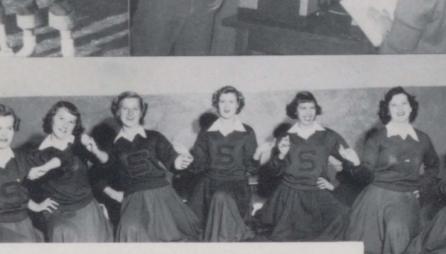

### Cheerleaders

LEFT TO RIGHT:

NANCY MURDOCK SHIRLEY SPARLIN WANDA HOFF PATTY KIRK CAROLYN SOWERSBY ROSETTA CLAYCOMB NELLA TESTERMAN