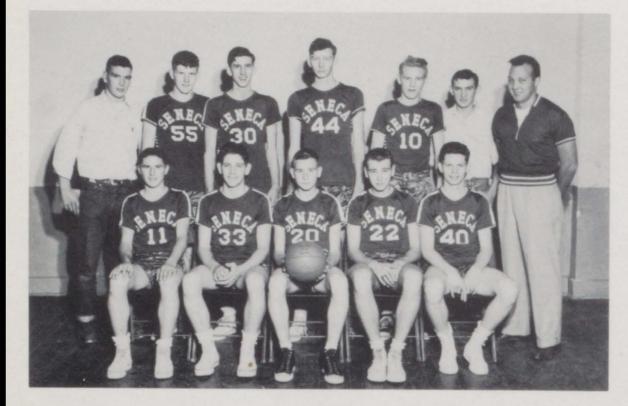

#### STANDING:

J. HOSP R. MITCHELL C. BOWMAN A. BOWMAN B. BUTTERFIELD H. ANDERSON COACH WALLACE

#### SEATED:

| Μ. | MAILES |
|----|--------|
| Β. | FOWLER |
| J. | MAILES |
| Α. | BATES  |
| R. | WATTS  |