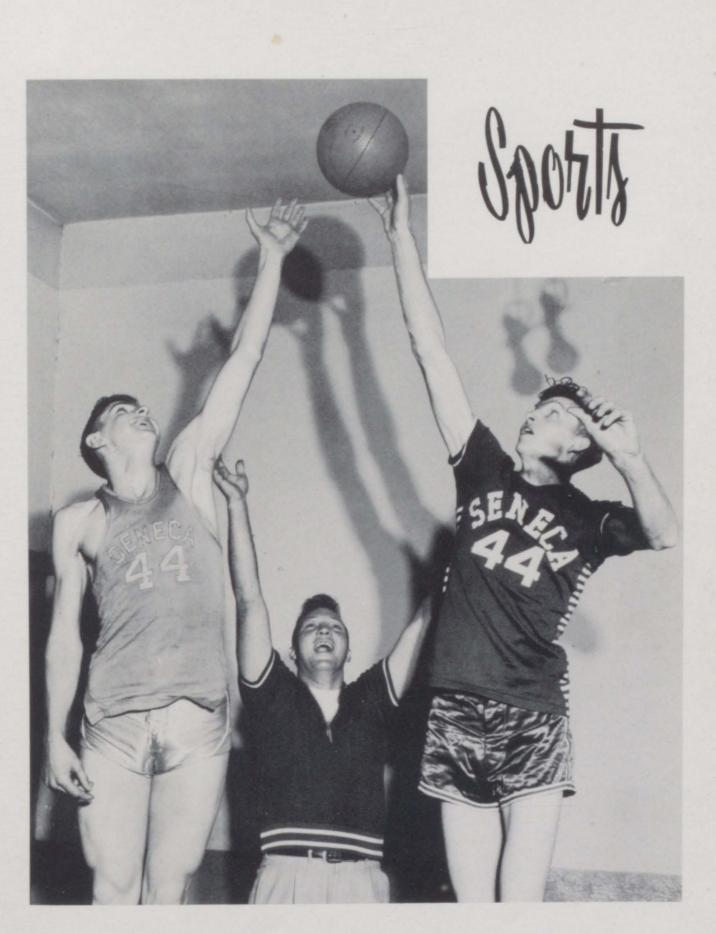

## Basketball

#### AFTER FOOTBALL CAME BASKETBALL, AND MUCH TO OUR DELIGHT, THE BOYS SHOT PERFECT BASKETS AND HAD THE SPIRIT TO FIGHT AND FIGHT.

"B" Team