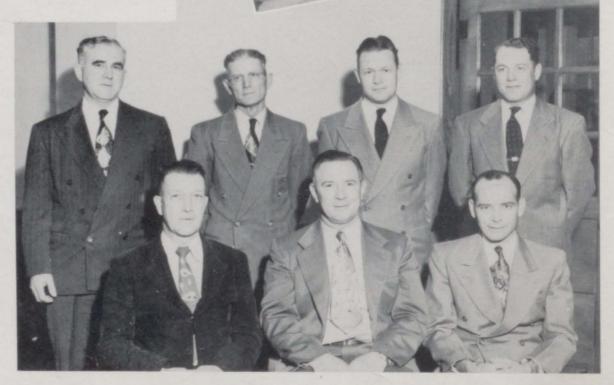

# Board of Education

### STANDING:

CLAUDIS COOPER HARVEY KEITH GEORGE BENNETT GORDON LAUGHLIN, CLERK

### SEATED:

WIRTH FOWLER HOWARD ELLIOT ROBERT LAWSON, PRESIDENT

REITHA MCCRACKEN, COMMERCE ROBERT RICE, INDUSTRIAL ARTS THELMA KETCHAM, MUSIC, COMMERCE JACK WALLACE, COACH, PHYS. ED.

EVERY ONE.

STRATION

Faculty