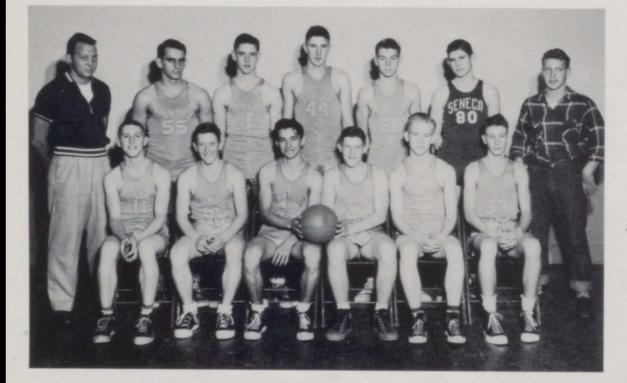

#### STANDING:

J. HOSP R. MITCHELL C. BOWMAN A. BOWMAN B. BUTTERFIELD H. ANDERSON COACH WALLACE

#### SEATED:

| Μ. | MAILES |
|----|--------|
| Β. | FOWLER |
| J. | MAILES |
| Α. | BATES  |
| R. | WATTS  |

## Basketball

#### AFTER FOOTBALL CAME BASKETBALL, AND MUCH TO OUR DELIGHT, THE BOYS SHOT PERFECT BASKETS AND HAD THE SPIRIT TO FIGHT AND FIGHT.

"B" Team