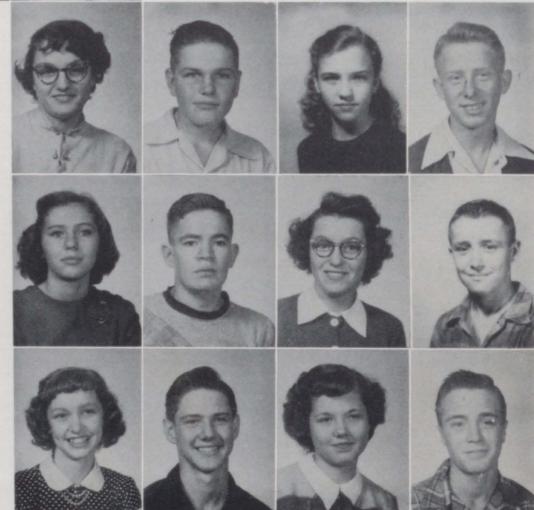

DON GILSTRAP, STUDENT COUNCIL BONNIE TAYLOR, STUDENT COUNCIL ALAN BATES, STUDENT COUNCIL V.P.

DON LANKFORD JOY HARLAN JOE HILL FRANCES VARNEY

CLAY DEMASTERS MARY E. BENNETT HOWARD ROBERTS MARIE COBBLE

BUDDY NELSON LEONARD FARMER JULIA BOEHNING MAURICE MAILES

GARY GREEN SHIRLEY HUNT JOHN BOYER ROY MAILES

PATSY WHITE REX MHOON FRIEDA HOOPER WALLACE BUZZARD

ARLENE MOUNTS LONNIE MILLER BARBARA BRIZENDINE BOB BURROWS

BILLY CUMMINGS LELA FAE PETERSON BOB HOFFMAN ANITA PIERCE

JUANITA WHITEHEAD LEROY LOCKE BETTY COLE KENNETH TAYLOR

STANLEY TOURTILLOTT NORMA KUHN FRANCIS BRADY THELMA COLLINS

VURVA BLACK ROBERT LAGERS NAOMI ROBINSON KEITH MITCHELL

REX HILL JOAN BOYD BILLY WILLIAMS BETTY WESCOTT