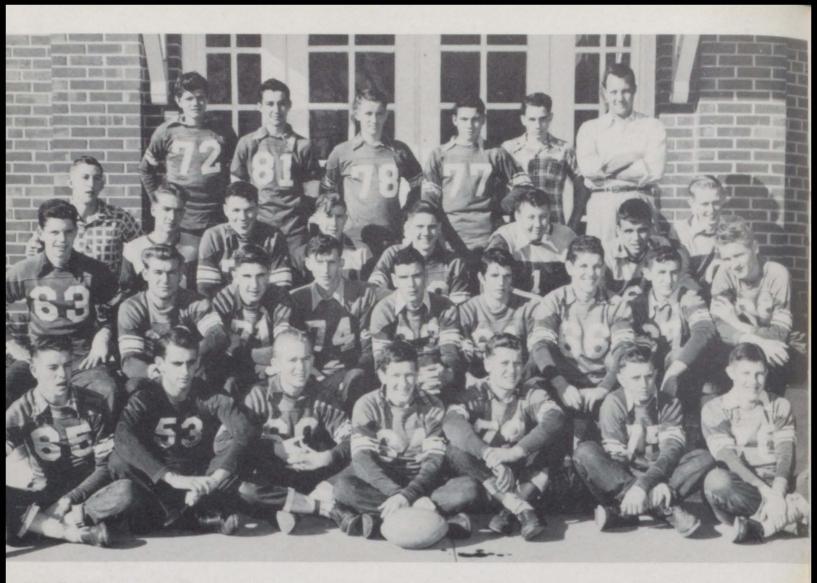

THIS PAGE SPONSORED BY BURTRUM BROS. MOTOR CO. AND COULTER-MCGUIRE

FRONT ROW - D. GILSTRAP, E; R. MONTGOMERY, HB; G. GREEN, FB; G. WATTS, C; W. KOHLER, G; W. MCCORKELL, FB; B. PASSLEY, QB. SECOND ROW - R. WATTS, QB; J. WESCOTT, T; K. MITCHELL, HB; A. BOWMAN, E; J. HOSP, C; L. HILL, FB; B. FOWLER, G; H. ANDERSON, E; B. BUTTERFIELD, E. THIRD ROW - R. BURROWS, T; L. MILLER, E; J. HOFFMAN, T; C. BARNES, G; C. MONTGOMERY, C; W. BUZZARD, G; B. SMITH, E; J. PLATNER, T; FOURTH ROW - R. HILL, FB; L. SNOW, LE; J. BRADY, HB; B. WILLIAMS, HB; W. MULLINS, G.

### Football

THIS PAGE SPONSORED BY T.B. DUEMLER, M.D. AND WHITE'S SERVICE STATION

Football Queen

Joyce Lankford

BECAUSE SHE'S THE GAL WITH THE FRECKLED NOSE, WITH CHEEKS AS PINK AS THE PINKEST ROSE, BECAUSE OF HER SWEET SMILE AND EYES SO KEEN, THE SQUAD CHOSE JOYCE FOR OUR FOOTBALL QUEEN.