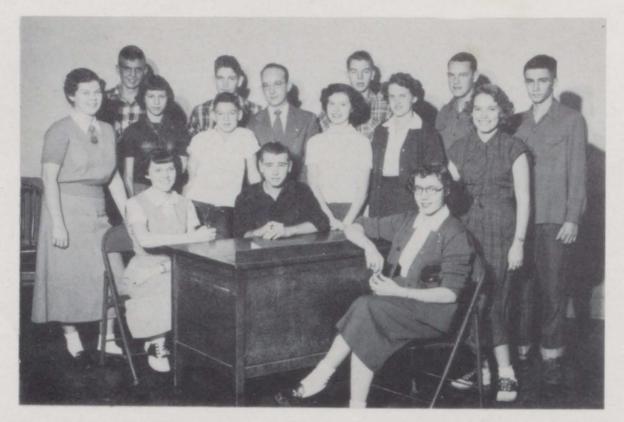

THIS PAGE SPONSORED BY JUDGE'S FURNITURE CO. AND RAMSAY'S, JOPLIN

actuttes

SEATED - BONNIE TAYLOR, SEC.-TREAS.; ALLAN BATES, V. PRES.; PATTY SMITH, PRESIDENT. STANDING - MARY ANN ROARK, BILL SMITH, MARIE MORGAN, BURL FOWLER, RONNIE WILSON, MR. MARTIN, MARTHA KIDWELL, DON GILSTRAP, JOYCE LANKFORD, JIMMIE BROWN, SERETA FRIEND, LARRY DRAKE.

### **Student Council**

THIS YEAR OF '51 AND '52 THE STUDENT COUNCIL HAD PLENTY TO DO. THEY WORKED HARD AND GOT MUCH DONE. AT THEIR "HAYLOFT" PARTY WE HAD LOTS OF FUN.

> MR. LOYD MARTIN ADVISER

PATTY SMITH, PRESIDENT ALLAN BATES, VICE-PRESIDENT BONNIE TAYLOR, SEC.-TREASURER