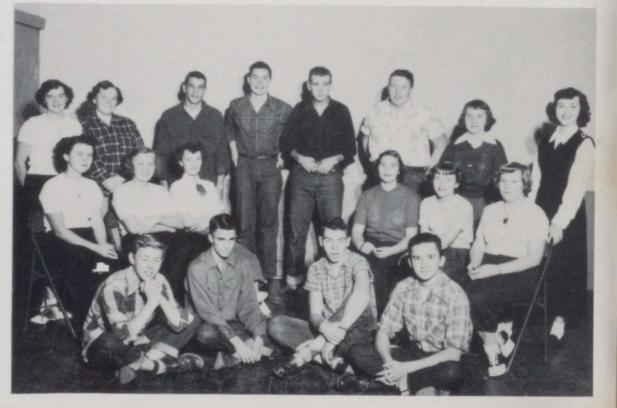

### **Class Plays**

" Let Me Out Of Here "

Seniors

STANDING: ROGER SIMMONS JIMMY BRADY RONNIE WATTS

KNEELING: JIMMIE BROWN J. R. BUZZARD

SEATED: PATTY SMITH CLAUDINE COOPER ROSETTA CLAYCOMB SERETA FRIEND NELLA TESTERMAN

NOT PICTURED: BETTY WILLIAMS

BOTH OF THESE PRODUCTIONS WERE TERMED "A SUCCESS," THE PLANNING WAS EXCELLENT, THE CASTS WERE THE BEST. MISS KEENAN, OUR DIRECTOR, WAS GIVEN MUCH PRAISE, FOR THE TIME, WORK, AND TALENT EVIDENCED BY THESE PLAYS.