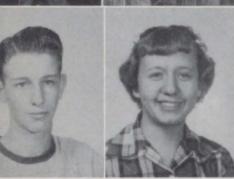

THE SENIORS KNEW THEIR WAY AROUND, THEY REALLY SHOULD, WE GUESS--THIS MADE FOUR YEARS THEY'D BEEN HERE, AT GOOD OLD, DEAR OLD, S.H.S.

BURL FOWLER "GRIDIRON WHIZ" FOOT-BALL 1-2-3-4, FOOTBALL CAPTAIN 4, BASEBALL 1-2-3-4, STUDENT COUNCIL 4, CLASS PRESIDENT 4, BASKETBALL 2-3-4

CLAUDINE COOPER "SUNNY MORNING" MOCCASIN PRINT STAFF 4, GLEE CLUB I-2-3-4, WARRIOR STAFF 3-4, MIXED CHORUS I, RED PEPPERS 2-3-4, CLASS SECRETARY 4

> JACK WESCOTT "BUDGET BALANCING" FOOTBALL 2-3-4, CLASS OFFICER 4