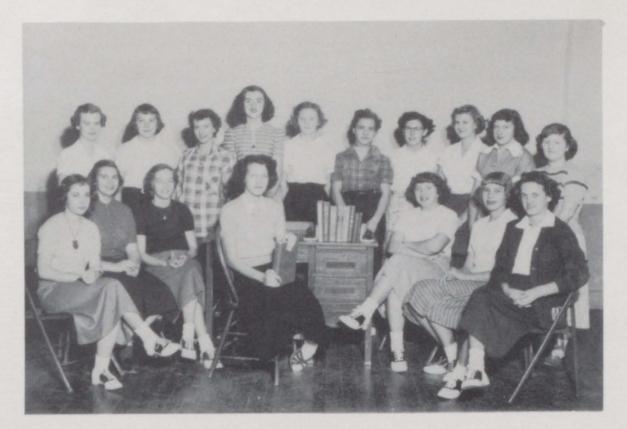

### Moccasin Print Staff

NELLA JEAN TESTERMAN ROSETTA CLAYCOMB EDITOR-IN-CHIEF ART EDITOR

MRS. MCCRACKEN ADVISER

BETTY FRITCHEY BETTY FRITCHEY CLAUDINE COOPER ASSOCIATE EDITOR BUSINESS MANAGER

STANDING - JIMMY BROWN, RONNIE WATTS, GLENDA GREEN, MARY M. BROWN, PATTY SMITH, EVELYN STOCKTON, MARVEL KING, BONNIE BATES, BETTY THURMAN, RUBY ALLMON, SERETA FRIEND.

SEATED - ROSETTA CLAYCOMB, CLAUDINE COOPER, LOIS SHERWOOD, BETTY FRITCHEY, BETTY HOOVER, NELLA JEAN TESTERMAN, PAT THURMAN. (NOT PICTURED: BETTY WILLIAMS, BARBARA WALLS.)

WRITING THE NEWS FOR THE MOCCASIN PRINT TWO TIMES MONTHLY WAS THEIR INTENT. STENCILS, EDITORIALS, AND THE MIMEOGRAPH DEMONSTRATED THE ABILITY OF THIS STAFF.